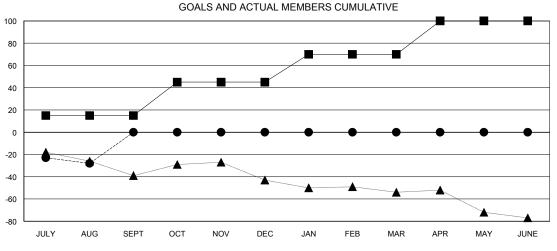

| Members       |                       |                                     |                    |                  |  |  |
|---------------|-----------------------|-------------------------------------|--------------------|------------------|--|--|
|               | RESULTS FOR 2016-2017 |                                     |                    |                  |  |  |
| QUARTER       | NEW MEMBER<br>GOAL    | CHARTER AND<br>NEW MEMBERS<br>ADDED | DROPPED<br>MEMBERS | NET<br>GAIN/LOSS |  |  |
| JULY/AUG/SEPT | 15                    | 18                                  | 46                 | -28              |  |  |
| OCT/NOV/DEC   | 30                    | 0                                   | 0                  | 0                |  |  |
| JAN/FEB/MAR   | 25                    | 0                                   | 0                  | 0                |  |  |
| APR/MAY/JUNE  | 30                    | 0                                   | 0                  | 0                |  |  |